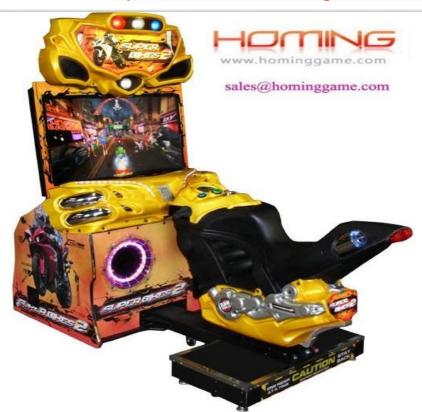

## Super Bike 2 simulator arcade game machine

## Super Bike 2 simulator arade game

The best Motorcycle game just got better in an all new instalment with brand new gameplay and amazing HD graphics.

- •42" LCD Panel for HD graphics
- •Links Up to 8 units for competitive Racing
- •12 new Motorcycle models, with new Upgrades and characters
- •Customized Bikes with All-New Upgrade Options
- •11 all new Challenging race courses
- •Player Profile Storage with Keypad Entry
- •All New Redesigned Compact Cabinet
- \*Limited Sales Territories. Please contact your sales representative for details\*

## **Features:**

Super Bike 2 simulator arcade game machine

- 1. luxury appearance
- 2, fast speed, very Excited, good game
- 3, car racing game machine, amusement coin operaed machine