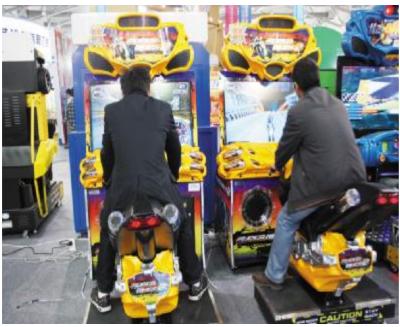

## Super Bike 2 simulator arade game

The best Motorcycle game just got better in an all new instalment with brand new gameplay and amazing HD graphics.

- •42" LCD Panel for HD graphics
- •Links Up to 8 units for competitive Racing
- •12 new Motorcycle models, with new Upgrades and characters
- •Customized Bikes with All-New Upgrade Options
- •11 all new Challenging race courses
- •Player Profile Storage with Keypad Entry
- •All New Redesigned Compact Cabinet
- \*Limited Sales Territories. Please contact your sales representative for details\*

## How to play:

- 1) insert coin to start the game;
- 2) choose the playing car and course;
- 3) rotate the handle to accelerate or lower the speed;
- 4) use your body to turn left or right;
- 5) when you complete the round at a certain time, then will enter the next;
- 6) enjoy yourself to be a professional motor racing driver, come on !!