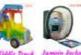

## Super Bike 2 simulator arcade game machine

## Super Bike 2 simulator arade game

The best Motorcycle game just got better in an all new instalment with brand new gameplay and amazing HD graphics.

- •42" LCD Panel for HD graphics
- •Links Up to 8 units for competitive Racing
- •12 new Motorcycle models, with new Upgrades and characters
- •Customized Bikes with All-New Upgrade Options
- •11 all new Challenging race courses
- •Player Profile Storage with Keypad Entry
- •All New Redesigned Compact Cabinet
- \*Limited Sales Territories. Please contact your sales representative for details\*